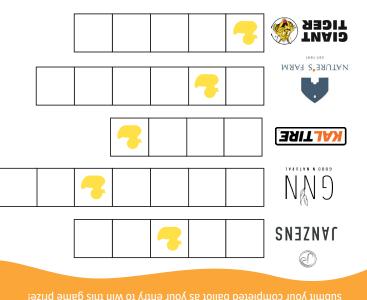

SNAZNAL

**YOU COULD** 

Sports Package

Submit this ballot at Steinbach Family

Resource Centre 101 N Front Dr, Steinbach.

OK TIRE STEINBACH

**STEINBACH** 

🔁 **Last** Insurance

## CODEBED

throughout their store. Only ONE of their ducks are lucky, and they will

numbers, use the revealed code to open the ballot box at Steinbach combination you'll need to unlock the ballot box. When you have all six When all 5 items have been found, the highlighted digits will reveal the Find each store's featured item and enter its price on your game card.