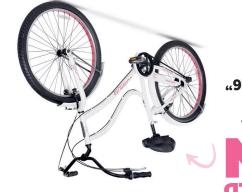

Hanover Door Systems

Daysinn

COMMUNITY

COMMUNITY CCAVENGER HUNT Need help? Call SFRC 7, 700

lism∃

Phone Явше

Submit this ballot at Steinbach Family

Commute Bike 26" 3-speed ladies Hyper Belt-Drive