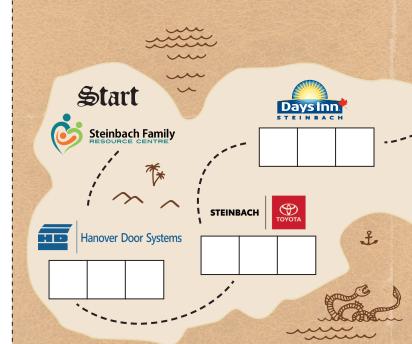

you the clues you need to continue the hunt for the location of the ballot box, so make sure you follow the map's order! The final location will only be revealed once you've collected all the clues from the locked chests. Good luck on your adventure!