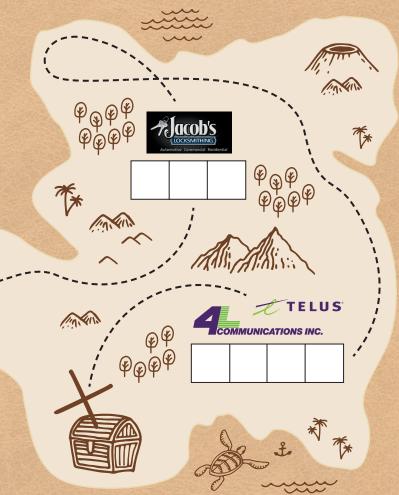

you the clues you need to continue the hunt for the location of the ballot box, so make sure you follow the map's order! The final location will only be revealed once you've collected all the clues from the locked chests. Good luck on your adventure!