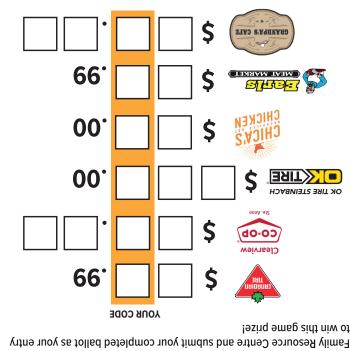

## CODEBED

throughout their store. Only ONE of their ducks are lucky, and they will

numbers, use the revealed code to open the ballot box at Steinbach combination you'll need to unlock the ballot box. When you have all six When all 5 items have been found, the highlighted digits will reveal the Find each store's featured item and enter its price on your game card.